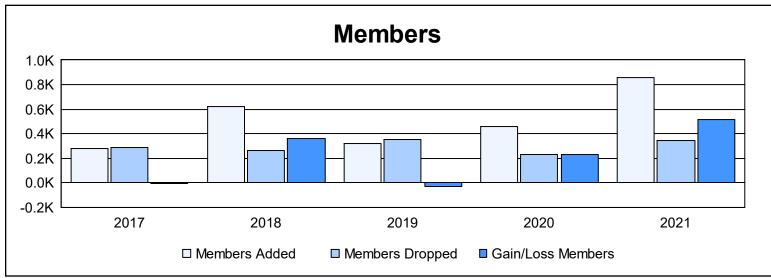

District 301D2 As of June 2021 Cumulative

| Year      | New<br>Clubs | Dropped<br>Clubs | Gain/<br>Loss<br>Clubs | New<br>Members | Charter<br>Members | Reinstate<br>Members | Transfer<br>Members | Total<br>Member<br>Added | Total<br>Members<br>Dropped | Gain/<br>Loss<br>Members |
|-----------|--------------|------------------|------------------------|----------------|--------------------|----------------------|---------------------|--------------------------|-----------------------------|--------------------------|
| 2016-2017 | 0            | 3                | -3                     | 236            | 12                 | 25                   | 9                   | 282                      | 287                         | -5                       |
| 2017-2018 | 10           | 0                | 10                     | 345            | 260                | 5                    | 15                  | 625                      | 264                         | 361                      |
| 2018-2019 | 1            | 1                | 0                      | 211            | 102                | 4                    | 2                   | 319                      | 349                         | -30                      |
| 2019-2020 | 0            | 1                | -1                     | 376            | 34                 | 51                   | 1                   | 462                      | 233                         | 229                      |
| 2020-2021 | 9            | 1                | 8                      | 456            | 312                | 68                   | 20                  | 856                      | 342                         | 514                      |
| Average   | 4            | 1                | 3                      | 325            | 144                | 31                   | 9                   | 509                      | 295                         | 214                      |