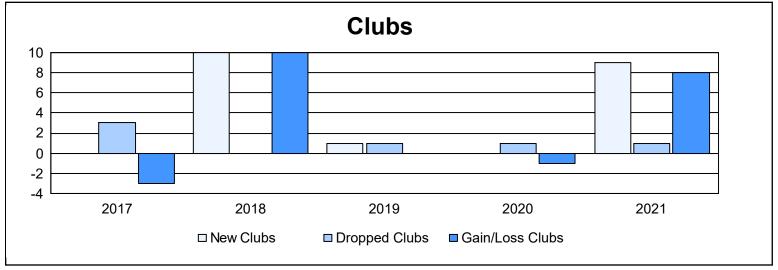

District 301D2 As of June 2021 Cumulative

| Year      | New<br>Clubs | Dropped<br>Clubs | Gain/<br>Loss<br>Clubs | New<br>Members | Charter<br>Members | Reinstate<br>Members | Transfer<br>Members | Total<br>Member<br>Added | Total<br>Members<br>Dropped | Gain/<br>Loss<br>Members |
|-----------|--------------|------------------|------------------------|----------------|--------------------|----------------------|---------------------|--------------------------|-----------------------------|--------------------------|
| 2016-2017 | 0            | 3                | -3                     | 236            | 12                 | 25                   | 9                   | 282                      | 287                         | -5                       |
| 2017-2018 | 10           | 0                | 10                     | 345            | 260                | 5                    | 15                  | 625                      | 264                         | 361                      |
| 2018-2019 | 1            | 1                | 0                      | 211            | 102                | 4                    | 2                   | 319                      | 349                         | -30                      |
| 2019-2020 | 0            | 1                | -1                     | 376            | 34                 | 51                   | 1                   | 462                      | 233                         | 229                      |
| 2020-2021 | 9            | 1                | 8                      | 456            | 312                | 68                   | 20                  | 856                      | 342                         | 514                      |
| Average   | 4            | 1                | 3                      | 325            | 144                | 31                   | 9                   | 509                      | 295                         | 214                      |